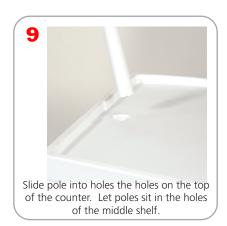

.

## **Features and Benefits**

-Quick assembly -Strong and easy to clean plastic parts -Comes with a carry case -Made of 100% recyclable materials

## **Dimensions**

Display Dimensions: Unit Height: 84" Counter Height: 33 3/4" Footprint: 32.25" w x 18.5" d Counter to Header: 38.5" Counter Top: 26" w - 32" w x 16.25" d Unit Weight: 17.6 lbs Graphic Dimensions: Header: 30.375" w x 12.0625" h (visual area: 30.375" w x 11.0625" h) Base: 33.5" w x 31.75" h (visual area: 32.5" w x 30.5" h) Sides: 16.75" w x 31.75" h (visual area: 15.75" w x 30.5" h)

## **Additional Information**

Shipping Dimensions: 34" x 34.5" x 5"

Shipping Weight: 30 lbs

Graphics Material: POA

Bag Dimensions: 33.25" x 34.25" x 3"











tom of the counter.





Attach unit counter top onto side panel. See step 4.