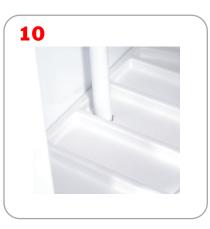

# **Features and Benefits**

-Quick assembly -Strong and easy to clean plastic parts -Comes with a carry case -Made of 100% recyclable materials

## **Dimensions**

Display Dimensions: Unit Height: 84" Counter Height: 33 3/4" Footprint: 32.25" w x 18.5" d Counter to Header: 38.5" Counter Top: 26" w - 32" w x 16.25" d Unit Weight: 17.6 lbs Graphic Dimensions: Header: 30.375" w x 12.0625" h (visual area: 30.375" w x 11.0625" h) Base: 33.5" w x 31.75" h (visual area: 32.5" w x 30.5" h) Sides: 16.75" w x 31.75" h (visual area: 15.75" w x 30.5" h)

## **Additional Information**

Shipping Dimensions: 34" x 34.5" x 5"

Shipping Weight: 30 lbs

Graphics Material: POA

Bag Dimensions: 33.25" x 34.25" x 3"











tom of the counter.





Attach unit counter top onto side panel. See step 4.