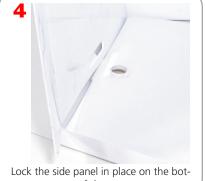

## **Additional Information**

Shipping Dimensions: 34" x 34.5" x 5"

Shipping Weight: 30 lbs

Graphics Material: POA

Bag Dimensions: 33.25" x 34.25" x 3"

tom of the counter.

Attach unit counter top onto side panel. See step 4.