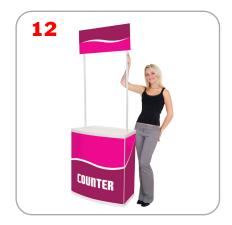

## **Campaign**

Campaign indoor and outdoor road show promotional counter. Quick assembly with strong, easy to clean plastic parts make the Campaign great for retail promotion. Kit comes complete with a handy carry bag, set of poles and an eye catching header.

## **Features and Benefits**

-Quick assembly -Strong and easy to clean plastic parts -Comes with a carry case -Made of 100% recyclable materials

## **Dimensions**

Display Dimensions: Unit Height: 84" Counter Height: 33 3/4" Footprint: 32.25" w x 18.5" d Counter to Header: 38.5" Counter Top: 26" w - 32" w x 16.25" d Unit Weight: 17.6 lbs Graphic Dimensions: Header: 30.375" w x 12.0625" h (visual area: 30.375" w x 11.0625" h) Base: 33.5" w x 31.75" h (visual area: 32.5" w x 30.5" h) Sides: 16.75" w x 31.75" h (visual area: 15.75" w x 30.5" h)