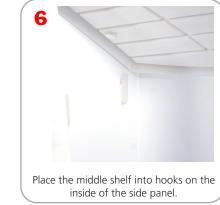

OE. See Graphic Templates for graphic bleed specifications.

## **Features and Benefits**

-Quick assembly -Strong and easy to clean plastic parts -Comes with a carry case -Made of 100% recyclable materials

## **Dimensions**

Display Dimensions: Unit Height: 84" Counter Height: 33 3/4" Footprint: 32.25" w x 18.5" d Counter to Header: 38.5" Counter Top: 26" w - 32" w x 16.25" d Unit Weight: 17.6 lbs Graphic Dimensions: Header: 30.375" w x 12.0625" h (visual area: 30.375" w x 11.0625" h) Base: 33.5" w x 31.75" h (visual area: 32.5" w x 30.5" h) Sides: 16.75" w x 31.75" h (visual area: 15.75" w x 30.5" h)

## **Additional Information**

Shipping Dimensions: 34" x 34.5" x 5"

Shipping Weight: 30 lbs

Graphics Material: POA

Bag Dimensions: 33.25" x 34.25" x 3"











tom of the counter.





Attach unit counter top onto side panel. See step 4.