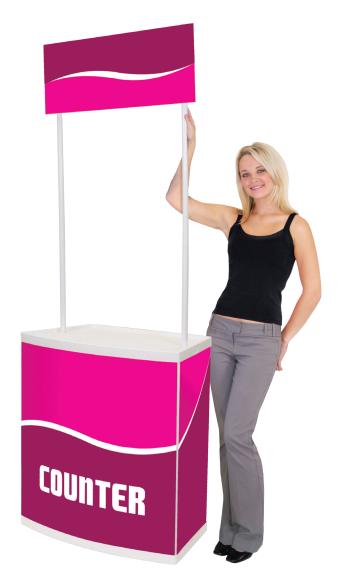

## **Campaign**

Campaign indoor and outdoor road show promotional counter. Quick assembly with strong, easy to clean plastic parts make the Campaign great for retail promotion. Kit comes complete with a handy carry bag, set of poles and an eye catching header.

## **Features and Benefits**

-Quick assembly -Strong and easy to clean plastic parts -Comes with a carry case -Made of 100% recyclable materials

## **Dimensions**

Display Dimensions: Unit Height: 84" Counter Height: 33 3/4" Footprint: 32.25" w x 18.5" d Counter to Header: 38.5" Counter Top: 26" w - 32" w x 16.25" d Unit Weight: 17.6 lbs Graphic Dimensions: Header: 30.375" w x 12.0625" h (visual area: 30.375" w x 11.0625" h) Base: 33.5" w x 31.75" h (visual area: 32.5" w x 30.5" h) Sides: 16.75" w x 31.75" h (visual area: 15.75" w x 30.5" h)