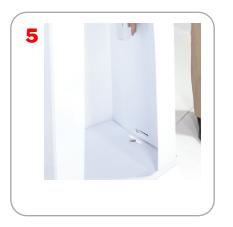

## **Additional Information**

Shipping Dimensions: 34" x 34.5" x 5"

Shipping Weight: 30 lbs

Graphics Material: POA

Bag Dimensions: 33.25" x 34.25" x 3"

tom of the counter.

Attach unit counter top onto side panel. See step 4.