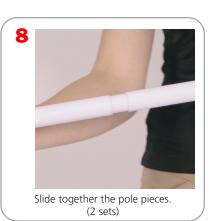

## **Features and Benefits**

-Quick assembly -Strong and easy to clean plastic parts -Comes with a carry case -Made of 100% recyclable materials

## **Dimensions**

Display Dimensions: Unit Height: 84" Counter Height: 33 3/4" Footprint: 32.25" w x 18.5" d Counter to Header: 38.5" Counter Top: 26" w - 32" w x 16.25" d Unit Weight: 17.6 lbs Graphic Dimensions: Header: 30.375" w x 12.0625" h (visual area: 30.375" w x 11.0625" h) Base: 33.5" w x 31.75" h (visual area: 32.5" w x 30.5" h) Sides: 16.75" w x 31.75" h (visual area: 15.75" w x 30.5" h)

## **Additional Information**

Shipping Dimensions: 34" x 34.5" x 5"

Shipping Weight: 30 lbs

Graphics Material: POA

Bag Dimensions: 33.25" x 34.25" x 3"











tom of the counter.





Attach unit counter top onto side panel. See step 4.