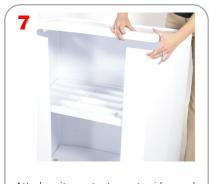

. See Graphic Templates for graphic bleed specifications.

## **Features and Benefits**

-Quick assembly -Strong and easy to clean plastic parts -Comes with a carry case -Made of 100% recyclable materials

## **Dimensions**

Display Dimensions: Unit Height: 84" Counter Height: 33 3/4" Footprint: 32.25" w x 18.5" d Counter to Header: 38.5" Counter Top: 26" w - 32" w x 16.25" d Unit Weight: 17.6 lbs Graphic Dimensions: Header: 30.375" w x 12.0625" h (visual area: 30.375" w x 11.0625" h) Base: 33.5" w x 31.75" h (visual area: 32.5" w x 30.5" h) Sides: 16.75" w x 31.75" h (visual area: 15.75" w x 30.5" h)

## **Additional Information**

Shipping Dimensions: 34" x 34.5" x 5"

Shipping Weight: 30 lbs

Graphics Material: POA

Bag Dimensions: 33.25" x 34.25" x 3"











tom of the counter.





Attach unit counter top onto side panel. See step 4.