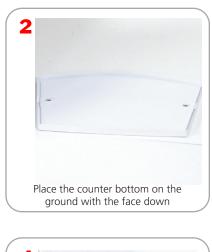

## **Additional Information**

Shipping Dimensions: 34" x 34.5" x 5"

Shipping Weight: 30 lbs

Graphics Material: POA

Bag Dimensions: 33.25" x 34.25" x 3"

tom of the counter.

Attach unit counter top onto side panel. See step 4.