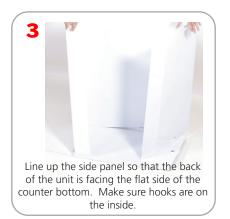

## **Additional Information**

Shipping Dimensions: 34" x 34.5" x 5"

Shipping Weight: 30 lbs

Graphics Material: POA

Bag Dimensions: 33.25" x 34.25" x 3"

tom of the counter.

Attach unit counter top onto side panel. See step 4.