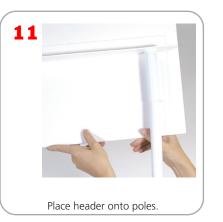

**Features and Benefits**

-Quick assembly -Strong and easy to clean plastic parts -Comes with a carry case -Made of 100% recyclable materials

## **Dimensions**

Display Dimensions: Unit Height: 84" Counter Height: 33 3/4" Footprint: 32.25" w x 18.5" d Counter to Header: 38.5" Counter Top: 26" w - 32" w x 16.25" d Unit Weight: 17.6 lbs Graphic Dimensions: Header: 30.375" w x 12.0625" h (visual area: 30.375" w x 11.0625" h) Base: 33.5" w x 31.75" h (visual area: 32.5" w x 30.5" h) Sides: 16.75" w x 31.75" h (visual area: 15.75" w x 30.5" h)

## **Additional Information**

Shipping Dimensions: 34" x 34.5" x 5"

Shipping Weight: 30 lbs

Graphics Material: POA

Bag Dimensions: 33.25" x 34.25" x 3"











tom of the counter.





Attach unit counter top onto side panel. See step 4.