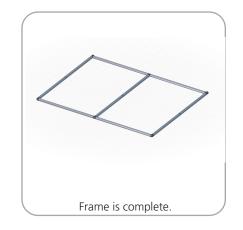

| Qty | Part Code  |  |
| LN114 BOLT                                                      | x2  | LN114 BOLT |  |
| 5MM STEEL BASE STYLE 2 FOR LINEAR                               | x2  | LN114-S2   |  |
| 90 DEGREE ELBOW JOINT FOR 30MM TUBING WITH INSERT FOR BASEPLATE | x2  | TC-30-90B  |  |
| 90 DEGREE ELBOW JOINT FOR 30MM TUBING                           | x2  | TC-30-90   |  |
| INLINE CONNECTOR FOR 30MM TUBING                                | х3  | TC-30-S    |  |
| T JUNCTION FOR 30MM TUBING                                      | x2  | TC-30-T    |  |
| 30MM STRAIGHT TUBE (738MM)                                      | x4  | WTT-S01-T1 |  |
| 30MM STRAIGHT TUBE (555MM)                                      | х6  | WTT-S01-T2 |  |







#### STEP 1: ASSEMBLE FRAME







#### **STEP 2: ATTACH FEET**







<<<<

Using TC-30-T to connect frame in the middle at top and bottom.





## **Check out these related products:**

The Formulate line is a collection of stylish, ergonomically designed tabletop, 8ft, 10ft, 20ft exhibits, hanging structures, and display accessories. Formulate combines state-of-the-art zipper pillowcase dye-sublimated fabric coverings with a premium lightweight aluminum structure. Formulate is efficient, easy to assemble and disassemble, and offers remarkable style options and choices.



Formulate Shark Fin



Formulate 8ft Kits



Formulate 10ft Kits (Horizontal Curve)



Formulate 10ft Kits (Vertical Curve)



Formulate 10ft Kits (Straight)





Formulate Hanging Structures