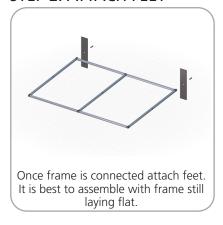

#### **STEP 2: ATTACH FEET**

<<<<

Using TC-30-T to connect frame in the middle at top and bottom.