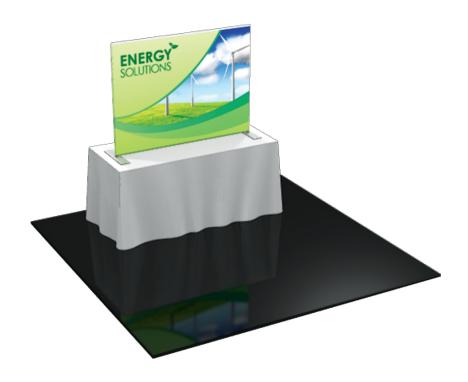

# Formulate Tabletop 4

#### FMLT-WTT-S01

Formulate<sup>™</sup> Tabletop displays are lightweight, highly-portable and come in straight or vertically curved options. The frame assembles with easy-to-use snap buttons, then simply pull the pillowcase fabric graphic over the frame and zip. Stretch fabric graphics are hand-sewn, durable and dry-cleanable.

#### features and benefits:

- State-of-the-art 30mm aluminum tube frame with snap button assembly
- Fits on a 6ft wide table
- Easy to store and ship
- Quick to assemble

- Kit includes: one frame, one dye-sublimated zipper pillowcase graphic, and one wheeled molded OCS storage case
- Lifetime hardware warranty against manufacturer defects