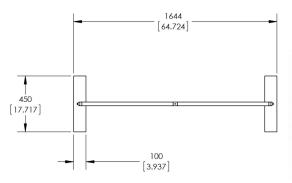

#### dimensions:

| Hardware                                                  | Graphic                                                     |  |
|-----------------------------------------------------------|-------------------------------------------------------------|--|
| Assembled unit:<br>64.7"w x 46.8"h x 17.7"d               | Total visual area:<br>62"w x 46.417"h                       |  |
| Approximate weight (includes graphic): 17 lbs / 7.7 kg    | Please be sure to include a 2" bleed around the perimeter.  |  |
|                                                           | Refer to related graphic template for more information      |  |
| Shipping                                                  | Visit:<br>www.exhibitors-handbook.com/<br>graphic-templates |  |
| Shipping dimensions:<br>1 OCS case: 19"l x 19"w x 45"h    |                                                             |  |
| Approximate shipping weight (with case): 25 lbs / 11.3 kg |                                                             |  |
|                                                           |                                                             |  |
|                                                           |                                                             |  |