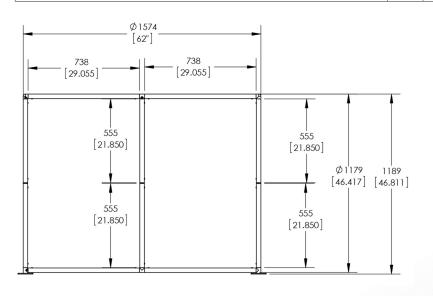

#### dimensions:

| Hardware                                                  | Graphic                                                     |  |
|-----------------------------------------------------------|-------------------------------------------------------------|--|
| Assembled unit:<br>64.7"w x 46.8"h x 17.7"d               | Total visual area:<br>62"w x 46.417"h                       |  |
| Approximate weight (includes graphic): 17 lbs / 7.7 kg    | Please be sure to include a 2" bleed around the perimeter.  |  |
|                                                           | Refer to related graphic template for more information      |  |
| Shipping                                                  | Visit:<br>www.exhibitors-handbook.com/<br>graphic-templates |  |
| Shipping dimensions:<br>1 OCS case: 19"l x 19"w x 45"h    |                                                             |  |
| Approximate shipping weight (with case): 25 lbs / 11.3 kg |                                                             |  |
|                                                           |                                                             |  |
|                                                           |                                                             |  |