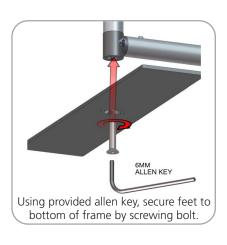

#### **STEP 2: ATTACH FEET**

<<<<

Using TC-30-T to connect frame in the middle at top and bottom.