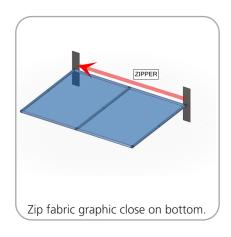

#### FMLT-WTT-S01

Formulate<sup>™</sup> Tabletop displays are lightweight, highly-portable and come in straight or vertically curved options. The frame assembles with easy-to-use snap buttons, then simply pull the pillowcase fabric graphic over the frame and zip. Stretch fabric graphics are hand-sewn, durable and dry-cleanable.