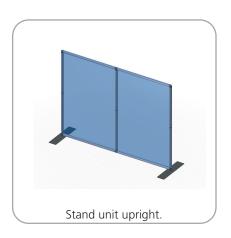

| LN114 BOLT |  |
| 5MM STEEL BASE STYLE 2 FOR LINEAR                               | x2  | LN114-S2   |  |
| 90 DEGREE ELBOW JOINT FOR 30MM TUBING WITH INSERT FOR BASEPLATE | x2  | TC-30-90B  |  |
| 90 DEGREE ELBOW JOINT FOR 30MM TUBING                           | x2  | TC-30-90   |  |
| INLINE CONNECTOR FOR 30MM TUBING                                | х3  | TC-30-S    |  |
| T JUNCTION FOR 30MM TUBING                                      | x2  | TC-30-T    |  |
| 30MM STRAIGHT TUBE (738MM)                                      | x4  | WTT-S01-T1 |  |
| 30MM STRAIGHT TUBE (555MM)                                      | х6  | WTT-S01-T2 |  |







#### STEP 1: ASSEMBLE FRAME







#### **STEP 2: ATTACH FEET**







<<<<

Using TC-30-T to connect frame in the middle at top and bottom.





## **Check out these related products:**

The Formulate line is a collection of stylish, ergonomically designed tabletop, 8ft, 10ft, 20ft exhibits, hanging structures, and display accessories. Formulate combines state-of-the-art zipper pillowcase dye-sublimated fabric coverings with a premium lightweight aluminum structure. Formulate is efficient, easy to assemble and disassemble, and offers remarkable style options and choices.



Formulate Shark Fin



Formulate 8ft Kits



Formulate 10ft Kits (Horizontal Curve)



Formulate 10ft Kits (Vertical Curve)



Formulate 10ft Kits (Straight)





Formulate Hanging Structures