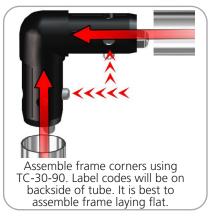

| Qty | Part Code  |  |
| LN114 BOLT                                                      | x2  | LN114 BOLT |  |
| 5MM STEEL BASE STYLE 2 FOR LINEAR                               | x2  | LN114-S2   |  |
| 90 DEGREE ELBOW JOINT FOR 30MM TUBING WITH INSERT FOR BASEPLATE | x2  | TC-30-90B  |  |
| 90 DEGREE ELBOW JOINT FOR 30MM TUBING                           | x2  | TC-30-90   |  |
| INLINE CONNECTOR FOR 30MM TUBING                                | х3  | TC-30-S    |  |
| T JUNCTION FOR 30MM TUBING                                      | x2  | TC-30-T    |  |
| 30MM STRAIGHT TUBE (738MM)                                      | x4  | WTT-S01-T1 |  |
| 30MM STRAIGHT TUBE (555MM)                                      | х6  | WTT-S01-T2 |  |







#### STEP 1: ASSEMBLE FRAME







#### **STEP 2: ATTACH FEET**







<<<<

Using TC-30-T to connect frame in the middle at top and bottom.





## **Check out these related products:**

The Formulate line is a collection of stylish, ergonomically designed tabletop, 8ft, 10ft, 20ft exhibits, hanging structures, and display accessories. Formulate combines state-of-the-art zipper pillowcase dye-sublimated fabric coverings with a premium lightweight aluminum structure. Formulate is efficient, easy to assemble and disassemble, and offers remarkable style options and choices.



Formulate Shark Fin



Formulate 8ft Kits



Formulate 10ft Kits (Horizontal Curve)



Formulate 10ft Kits (Vertical Curve)



Formulate 10ft Kits (Straight)





Formulate Hanging Structures