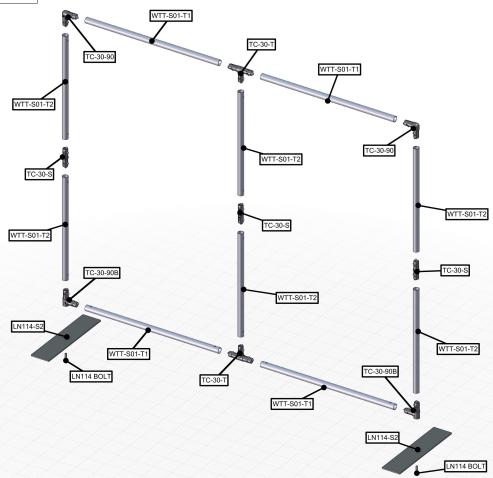

### additional information:

Graphic material: dye-sublimated zipper pillowcase fabric

\*Backside can be upgraded to print

www.display-setup-animations.com

| Parts Included                                                  |     |            |  |
|-----------------------------------------------------------------|-----|------------|--|
| Part Label                                                      | Qty | Part Code  |  |
| LN114 BOLT                                                      | x2  | LN114 BOLT |  |
| 5MM STEEL BASE STYLE 2 FOR LINEAR                               | x2  | LN114-S2   |  |
| 90 DEGREE ELBOW JOINT FOR 30MM TUBING WITH INSERT FOR BASEPLATE | x2  | TC-30-90B  |  |
| 90 DEGREE ELBOW JOINT FOR 30MM TUBING                           | x2  | TC-30-90   |  |
| INLINE CONNECTOR FOR 30MM TUBING                                | х3  | TC-30-S    |  |
| T JUNCTION FOR 30MM TUBING                                      | x2  | TC-30-T    |  |
| 30MM STRAIGHT TUBE (738MM)                                      | x4  | WTT-S01-T1 |  |
| 30MM STRAIGHT TUBE (555MM)                                      | х6  | WTT-S01-T2 |  |

#### STEP 1: ASSEMBLE FRAME

#### **STEP 2: ATTACH FEET**

<<<<

Using TC-30-T to connect frame in the middle at top and bottom.