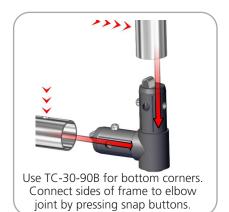

| Qty | Part Code  |  |
| LN114 BOLT                                                      | x2  | LN114 BOLT |  |
| 5MM STEEL BASE STYLE 2 FOR LINEAR                               | x2  | LN114-S2   |  |
| 90 DEGREE ELBOW JOINT FOR 30MM TUBING WITH INSERT FOR BASEPLATE | x2  | TC-30-90B  |  |
| 90 DEGREE ELBOW JOINT FOR 30MM TUBING                           | x2  | TC-30-90   |  |
| INLINE CONNECTOR FOR 30MM TUBING                                | х3  | TC-30-S    |  |
| T JUNCTION FOR 30MM TUBING                                      | x2  | TC-30-T    |  |
| 30MM STRAIGHT TUBE (738MM)                                      | x4  | WTT-S01-T1 |  |
| 30MM STRAIGHT TUBE (555MM)                                      | х6  | WTT-S01-T2 |  |







#### STEP 1: ASSEMBLE FRAME







#### **STEP 2: ATTACH FEET**







<<<<

Using TC-30-T to connect frame in the middle at top and bottom.





## **Check out these related products:**

The Formulate line is a collection of stylish, ergonomically designed tabletop, 8ft, 10ft, 20ft exhibits, hanging structures, and display accessories. Formulate combines state-of-the-art zipper pillowcase dye-sublimated fabric coverings with a premium lightweight aluminum structure. Formulate is efficient, easy to assemble and disassemble, and offers remarkable style options and choices.



Formulate Shark Fin



Formulate 8ft Kits



Formulate 10ft Kits (Horizontal Curve)



Formulate 10ft Kits (Vertical Curve)



Formulate 10ft Kits (Straight)





Formulate Hanging Structures