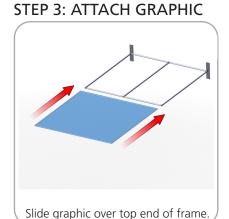

#### FMLT-WTT-S01

Formulate<sup>™</sup> Tabletop displays are lightweight, highly-portable and come in straight or vertically curved options. The frame assembles with easy-to-use snap buttons, then simply pull the pillowcase fabric graphic over the frame and zip. Stretch fabric graphics are hand-sewn, durable and dry-cleanable.