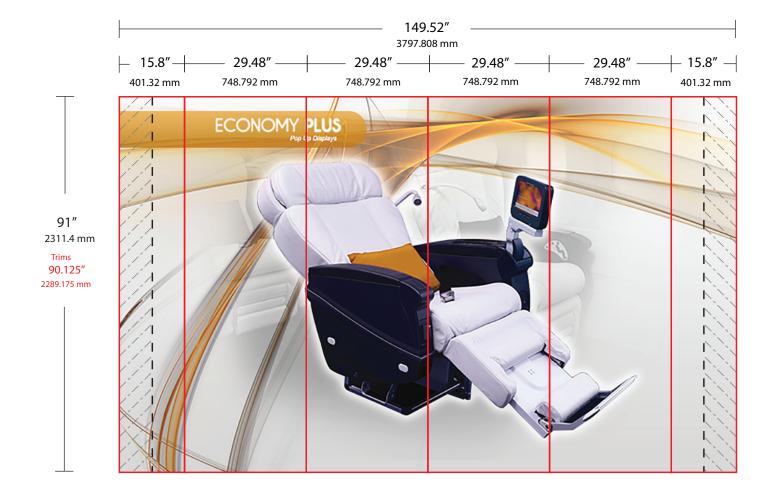

PL3-G6

10ft Economy-Plus Curve

- Trim size 🛛 🖉 - Th

- This area will not be viewable from the front